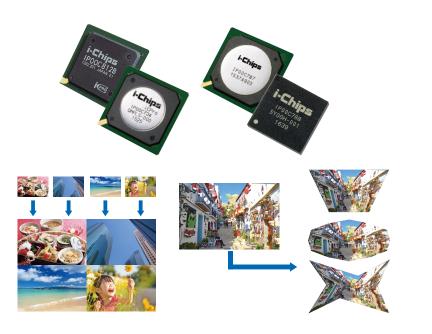

## i-Chips Technology Inc. Expert of the image processing LSI taking the core of various video equipment

i-Chips Technology is a fabless manufacturer that develops, designs, and sells general-purpose LSIs centered on video and image processing (resolution conversion / IP conversion / image distortion correction, etc.).

In addition, i-Chips Technology is developing custom LSI contract development and IP licensing business. Products that incorporate the industry's most advanced technology by specializing in video and image processing LSIs include 4K systems, projectors, monitors, signage, multi-displays, OA equipment such as copiers, and FA equipment such as cameras and inspection machines. It is used in a wide range of fields such as.