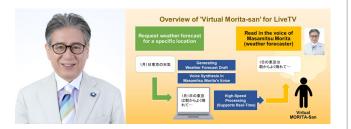

This research will be presented at SIGGRAPH Asia 2021, SIGGRAPH 2023, and Computational Visual Media 2024

Al speech synthesis for weather forecaster "Virtual MORITA-San"

Using the voice of weather forecaster Masamitsu Morita as training data, Weather Map and OLM have developed a prototype voice synthesis system with high sound quality and minimal processing time using Al technology. In the future, we aim to apply this system to the automatic generation of regional weather forecasts using the distinctive voice of a weather forecaster and weather commentary using the voice of a voice actor.