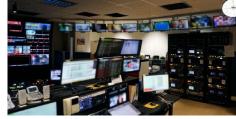

#### **Technical suport inside TV stations**

We dispatch technical staff to work within TV stations, primarily for Nippon Television Network Corporation. Our staff members are actively engaged in core departments such as news studios, terrestrial/BS master control rooms, recording, transmission, and editing operations. We also manage digital distribution to meet the increasingly diverse needs within stations, driven by advancements in media and technology. Leveraging accumulated experience, we anticipate and prevent various potential issues proactively, ensuring prompt and accurate dissemination of information nationwide and globally. Our efforts have garnered numerous commendations from within the station.

BS TV TOKYO Corporation 「Kizukibito」

Mucha Immersive Exhibition

Sub control room

Master control room

CONTACT

Official Web site : https://www.cosmospace.co.jp/

Inquiry form : https://www.cosmospace.co.jp/contact/